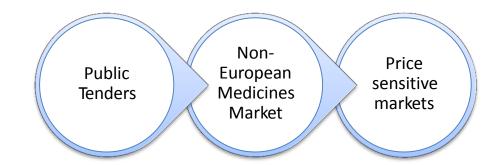

## ANGOLA Q-PHARMA

We are **starting a new company in Angola** - Q-Pharma, beginning its activities in **2014**, which will manage the **distribution of pharmaceutical products**, **mainly sourced from India**, targeting: