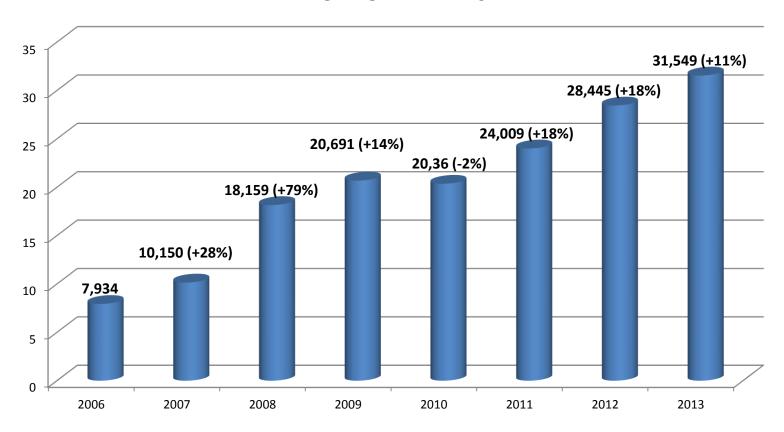

- Headcount: 85
- 36 in Sales and Marketing
- 4 Service Engineers
- All the sales force have a degree in life sciences (pharmacists, biologists, biochemists, biotechnology engineers)
- Training and continuous education is privileged
- More than 390 automated instruments of different types and origins, installed all over the country in the Diagnostics area and more than 920 instruments installed in the POC/VET area.



- Headquarter: Beloura (Sintra) in Quilaban's own building
- Warehouses: 2500 m<sup>2</sup>
- Warehouse for: medicines, reagents, orthopaedics and healthcare products
- 3 cold units: 2°C-8°C; -20°C; -80°C







# HOW ARE WE ORGANIZED?

**PHARMA** 

**EXPORT** 

**DIAGNOSTICS** 

#### **HEALTHCARE**

(POINT-OF-CARE + ORTHO-HEALTHCARE)















#### **TURNOVER IN M€**







## **DIAGNOSTICS**

#### CLINICAL DIAGNOSTICS AND RESEARCH

- Microbiologia
- Molecular Biology
- Immunology
- Parasitology
- Serology
- Virology
- Others

CUSTOMERSEGMENTATION







# **DIAGNOSTICS**PARTNERS

#### **MOLECULAR BIOLOGY**













#### **MICROBIOLOGY**



















# **DIAGNOSTICS**PARTNERS

#### **RAPID TESTING**

# IMMUNOLOGY | AUTOIMMUNITY | SEROLOGY



































# HEALTHCARE POINT-OF-CARE PARTNERS

#### **BIOCHEMISTRY**

POC Equipments for blood analysis:

- Biochemical parameters as: Lipid Profile, Haemoglobin, Erythrocytes, Oxidative Stress, Glucose - Element - etc.;
- PSA, MAU and Glycated Hemoglobin;
- Urine Analysis.

#### **SKIN ANALYSIS**

Equipments for skin and hair analysis, to help performing the correct diagnosis and mos