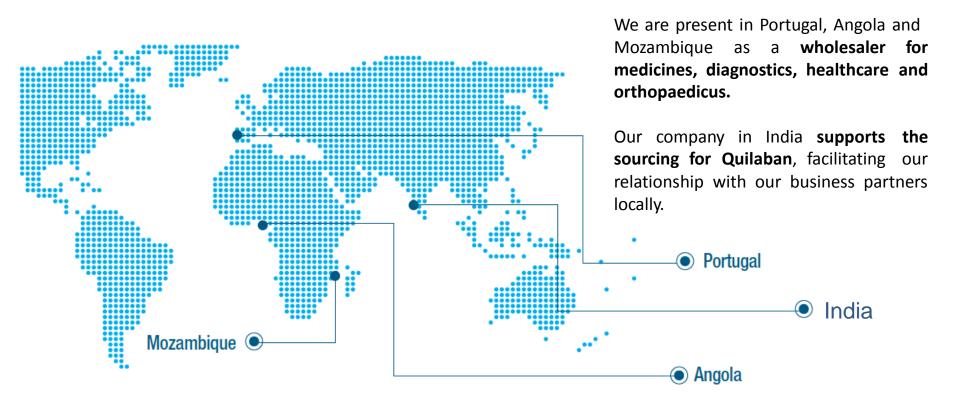

## **EXPORT**

In 2007 Quilaban started the **Export operations** to Angola. Nowadays we have extended the distribution to other **portuguese-speaking countries**, namely Mozambique.

We focus on building partnerships with our customers in every market we operate in, assuming commitments and overcoming expectations, providing a **wide offer** of:

- Diagnostics, Biotechnology and Healthcare solutions;
- Medicines (including injectable drug, psychotropic drug and cold-chain products)

With an extended logistic knowledge, we can work as a facilitator for exports from Portugal. Aware of customers' needs, we **seek for new solutions** and we also intend to meet those needs **timely**.

## INTERNATIONALPRESENCE

**Company Name:** AustralPharma, Sociedade de Distribuição de Produtos Farmacêuticos, S.A.R.L.

**Date of establishment: 2007** 

Location: Luanda, Angola

**Business Type:** Wholesaler

**Products/Services:** Medicines; Orthopaedics; Diagnostic; Point-of-care; Medical Disposables and Instruments; Laboratory Equipment and Accessories

**Clients:** Pharmacies (public and private) Clinics, Hospitals, Private Laboratories and Wholesalers

Headcount: 36

Geographic range: Luanda, Benguela, Huambo, Cabinda, Malange,

Uige