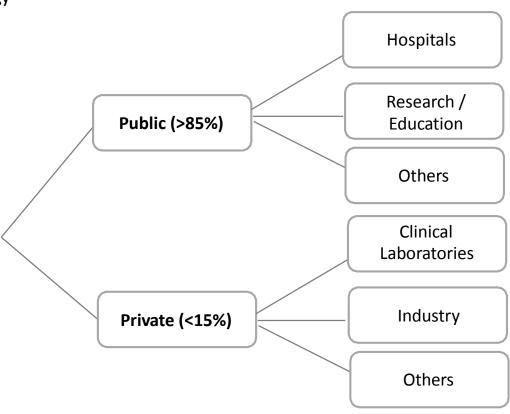

# HOW ARE WE ORGANIZED?

- Headcount: 85
- 36 in Sales and Marketing
- 4 Service Engineers
- All the sales force have a degree in life sciences (pharmacists, biologists, biochemists, biotechnology engineers)
- Training and continuous education is privileged
- More than 390 automated instruments of different types and origins, installed all over the country in the Diagnostics area and more than 920 instruments installed in the POC/VET area.