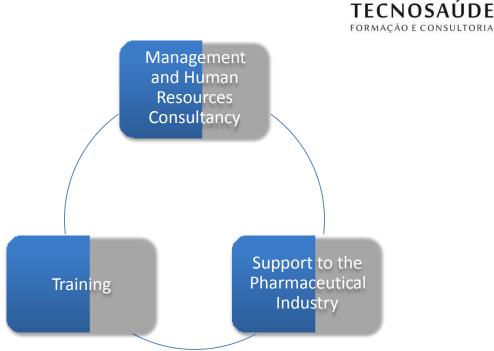

Company Name: Tecnosaúde - Formação e Consultoria

Date of establishment: 2012

Location: Luanda, Angola

**Business Type:** Training and Consultancy

Company which operates in the healthcare sector, specifically in the pharmaceutical industry, providing services in Angola:

Technical and Scientific areas Pharmaceutical Management Behavioral Marketing